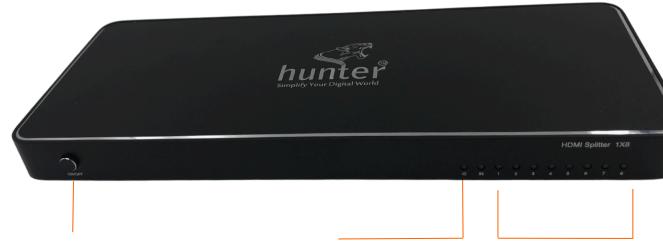

### Front Panel

ON/OFF button:
When the button is pressed,
the device will be turned
on/off

POWER LED:
This LED illuminate when the device is connected with power supply

1~8 LED:
This LED illuminate when the OUT1~OUT8 connected to the device