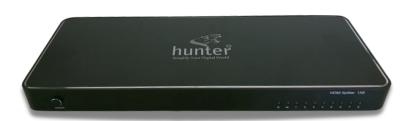

### Front Panel

ON/OFF button:
When the button is pressed,
the device will be turned
on/off

POWER LED:
This LED illuminate when the device is connected with power supply

1~8 LED:
This LED illuminate when the OUT1~OUT8 connected to the device