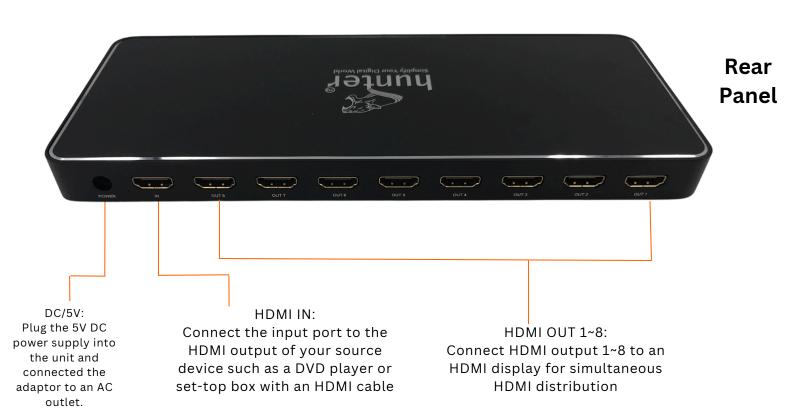

Hunter 1x8 HDMI Splitter-9106

1 × HDMI (Female type)

8 × HDMI (Female type)

Up to 4KX2K/60HZ and Up to 1080P/60HZ

Up to 10.2 Gbps

5V/1A DC (US/EU standards, CE/FCC/UL certified)

Aluminum

0 °C~40 °C/ 32 °F~104 °F