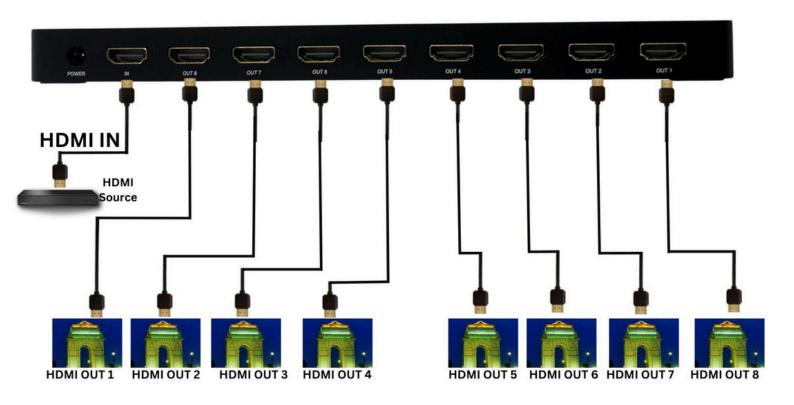

Operating Temperature
- Storage Temperature
- Relative Humidity
- Power Consumption (Max)
- ESD Protection
- Dimensions

Hunter 1x8 HDMI Splitter-9106

1 × HDMI (Female type)

8 × HDMI (Female type)

Up to 4KX2K/60HZ and Up to 1080P/60HZ

Up to 10.2 Gbps

5V/1A DC (US/EU standards, CE/FCC/UL certified)

Aluminum

0 °C~40 °C/ 32 °F~104 °F

-20 °C ~ 60 °C/-4 °F ~140 °F

20~90 % RH (non-condensing)

5W

Human Body Model: ±8kv(air -gap

discharge) ±4kv (contact charge)

250mmx100mmx20mm



## Operation Controls & Functions



### Front Panel

ON/OFF button:
When the button is pressed,
the device will be turned
on/off

POWER LED:
This LED illuminate when the device is connected with power supply

1~8 LED:
This LED illuminate when the OUT1~OUT8 connected to the device





## Connection Diagam



## **Packing Content**



Hunter 1x8 HDMI Splitter